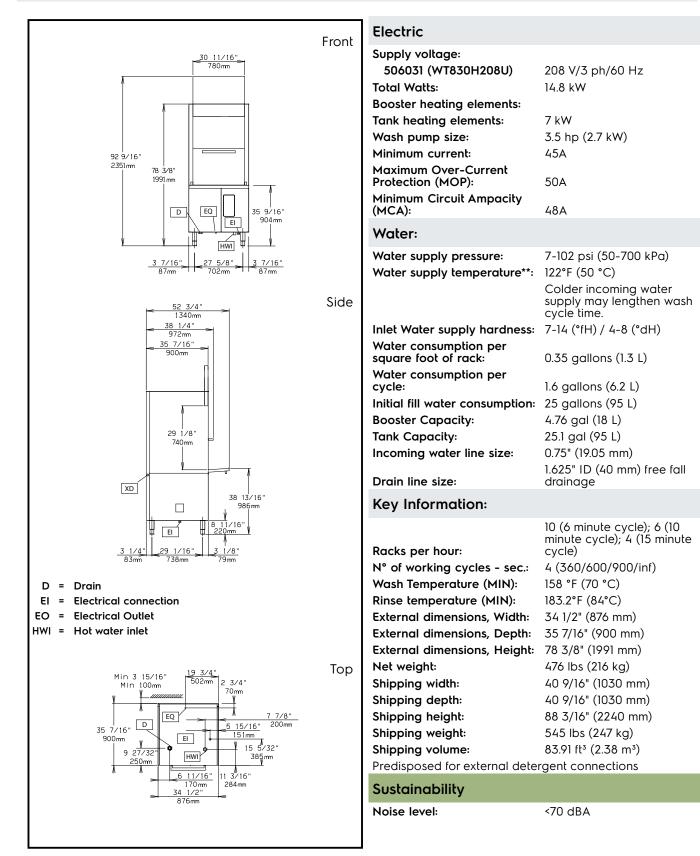

#### Item No.

Unit to be Electrolux Professional WT830 Hot Water Sanitizing High Opening Pot and Pan Washer. Electrical characteristics to be \_\_\_\_ 208 V three phase operation with four automatic cycles of 6, 10, 15 minutes and continuous. Constant rinse temperature of 180°F and rinse pressure guaranteed by built in hot water booster heater and built-in rinse water booster pump. Wash Safe Control ensures that the correct water temperature and pressure are maintained during the rinse phase for perfect rinsing performance regardless of the network's water pressure (min 7 psi) Washing performance is guaranteed by a 3.5 HP wash pump, upper and lower revolving washing spray arms as well as lateral spray arms. Wash water pressure can be regulated between top and bottom washing arms. 304 stainless steel construction to include frame, wash tank, booster tank and side panels.

#### **Main Features**

ITEM #

- Atmospheric insulated boiler combined with the rinse booster pump for perfect rinsing results (water temperature and pressure always constant during rinsing cycles), independent from the inlet water pressure.
- Green light of "WASH SAFE CONTROL" confirms that items have been rinsed properly.
- High efficiency air gap (class A) in water inlet circuit to avoid water being siphoned back into the network as a result of a sudden drop in main pressures.
- Open air gap in compliance with WRC regulations.
- 4 washing programs (one program is continual).
- Equipped with drain pump and built-in detergent dispenser for easy and quick installation without opening the machine.
- Easier access to the washing chamber thanks to the 180° frontal opening door.
- Requires limited space for opening thanks to the door divided in 2 sections.
- Self-cleaning cycle.
- Low noise level.
- Simple electronic control panel.
- Fault auto-diagnosis system.
- Simple service from the front.